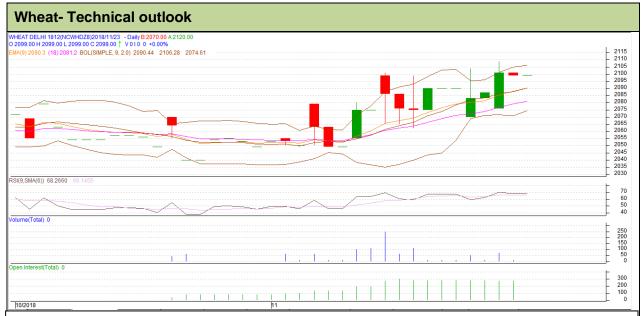

## **Technical Commentary:**

- Fall in price and open interest indicates long liquidation.
- RSI is moving in neutral region.
- Prices closed above 9 and 18 day EMAs.

| Strategy: Buy                                          |       |          |      |       |      |      |      |
|--------------------------------------------------------|-------|----------|------|-------|------|------|------|
| Intraday Supports & Resistances                        |       |          | S1   | S2    | PCP  | R1   | R2   |
| Wheat                                                  | NCDEX | December | 2095 | 2093  | 2099 | 2112 | 2114 |
| Pre-Market Intraday Trade Call*                        |       |          | Call | Entry | T1   | T2   | SL   |
| Wheat                                                  | NCDEX | December | Buy  | 2098  | 2105 | 2109 | 2094 |
| *Do not carry forward the position until the next day. |       |          |      |       |      |      |      |