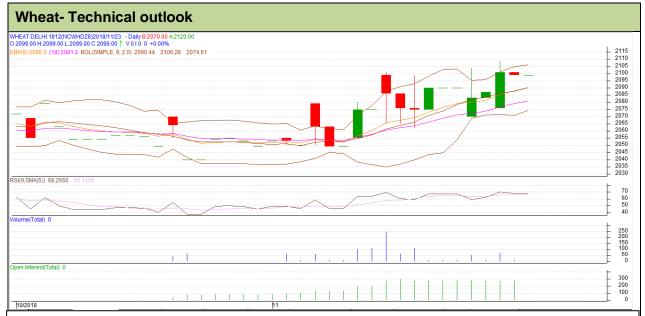

## **Technical Commentary:**

- Fall in price and open interest indicates long liquidation.
- RSI is moving in neutral region.
- Prices closed above 9 and 18 day EMAs.

| Strategy: Stay Away                                    |       |          |      |       |      |      |      |
|--------------------------------------------------------|-------|----------|------|-------|------|------|------|
| Intraday Supports & Resistances                        |       |          | S1   | S2    | PCP  | R1   | R2   |
| Wheat                                                  | NCDEX | December | 2085 | 2075  | 2099 | 2120 | 2135 |
| Pre-Market Intraday Trade Call*                        |       |          | Call | Entry | T1   | T2   | SL   |
| Wheat                                                  | NCDEX | December | Wait | -     | •    | -    | -    |
| *Do not carry forward the position until the next day. |       |          |      |       |      |      |      |