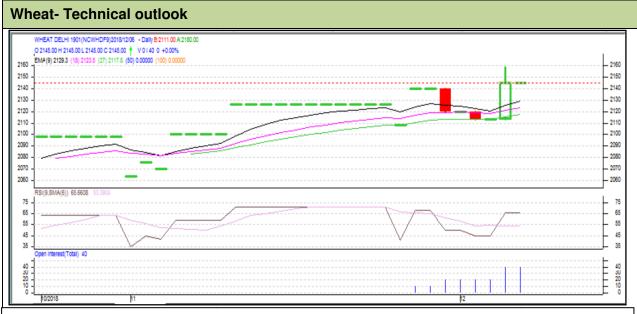

## **Technical Commentary:**

- Wheat January contract prices and Open Interest increased, supports further long position.
- RSI is moving steady to up in neutral region indicates upside movement of the market.
- Prices closed above 9 and 18 day EMAs hints uptrend in the market.

| Strategy: Buy                                          |       |         |      |               |      |      |      |
|--------------------------------------------------------|-------|---------|------|---------------|------|------|------|
| Intraday Supports & Resistances                        |       |         | S1   | S2            | PCP  | R1   | R2   |
| Wheat                                                  | NCDEX | January | 2090 | 2120          | 2145 | 2170 | 2200 |
| Pre-Market Intraday Trade Call*                        |       |         | Call | Entry         | T1   | T2   | SL   |
| Wheat                                                  | NCDEX | January | Buy  | Above<br>2145 | 2155 | 2165 | 2130 |
| *Do not carry forward the position until the next day. |       |         |      |               |      |      |      |