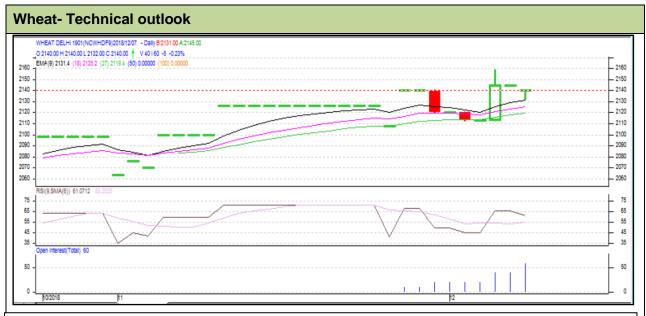

## **Technical Commentary**:

- Wheat January contract prices and Open Interest increased, supports further long position.
- However, RSI moves down in neutral region hints downside in the market.
- Prices closed above 9 and 18 day EMAs hints uptrend in the market.

| Strategy: Buy                                          |       |         |           |               |      |      |      |
|--------------------------------------------------------|-------|---------|-----------|---------------|------|------|------|
| Intraday Supports & Resistances                        |       |         | <b>S1</b> | S2            | PCP  | R1   | R2   |
| Wheat                                                  | NCDEX | January | 2085      | 2115          | 2140 | 2165 | 2190 |
| Pre-Market Intraday Trade Call*                        |       |         | Call      | Entry         | T1   | T2   | SL   |
| Wheat                                                  | NCDEX | January | Buy       | Above<br>2140 | 2150 | 2160 | 2132 |
| *Do not carry forward the position until the next day. |       |         |           |               |      |      |      |