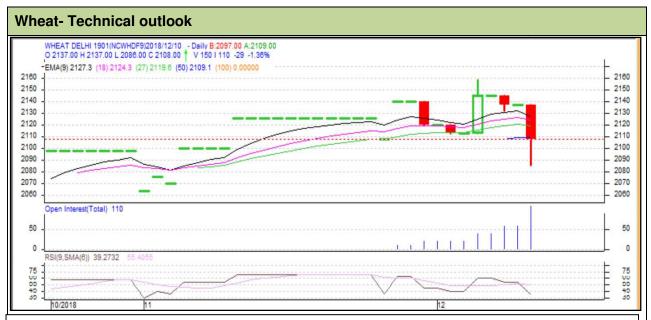

## **Technical Commentary:**

- Candlestick patterns shows downtrend in the market.
- RSI moves down in neutral region hints downside in the market.
- Prices closed below 9 and 18 day EMAs hints downtrend in the market.
- Strong Rupees may lead Wheat prices to rise today.

| Strategy: Buy                                          |       |         |      |               |      |      |      |
|--------------------------------------------------------|-------|---------|------|---------------|------|------|------|
| Intraday Supports & Resistances                        |       |         | S1   | S2            | PCP  | R1   | R2   |
| Wheat                                                  | NCDEX | January | 2010 | 2050          | 2108 | 2170 | 2190 |
| Pre-Market Intraday Trade Call*                        |       |         | Call | Entry         | T1   | T2   | SL   |
| Wheat                                                  | NCDEX | January | Buy  | Below<br>2108 | 2120 | 2150 | 2090 |
| *Do not carry forward the position until the next day. |       |         |      |               |      |      |      |