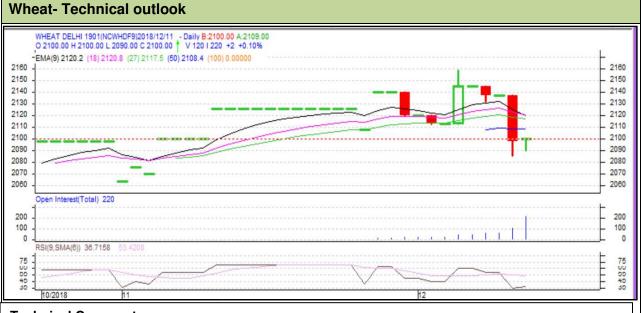

## **Contract: January**

### **Technical Commentary:**

- Candlestick patterns shows improvement in the market.
- RSI moves up in neutral region hints upside in the market.
- However, prices closed below 9 and 18 day EMAs hints downtrend in the market.

| Strategy: Buy                                          |       |         |      |               |      |      |      |
|--------------------------------------------------------|-------|---------|------|---------------|------|------|------|
| Intraday Supports & Resistances                        |       |         | S1   | S2            | PCP  | R1   | R2   |
| Wheat                                                  | NCDEX | January | 2020 | 2060          | 2100 | 2190 | 2230 |
| Pre-Market Intraday Trade Call*                        |       |         | Call | Entry         | T1   | T2   | SL   |
| Wheat                                                  | NCDEX | January | Buy  | Below<br>2100 | 2130 | 2145 | 2070 |
| *Do not carry forward the position until the next day. |       |         |      |               |      |      |      |