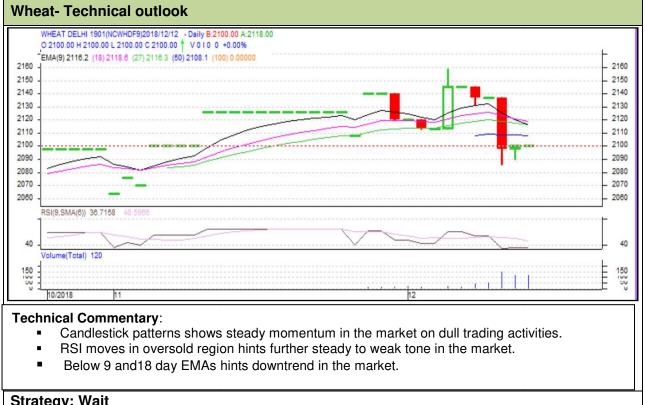

#### Exchange: NCDEX Expiry: 20<sup>th</sup> January, 2018

| oratogy. man                                           |       |         |      |       |      |      |      |
|--------------------------------------------------------|-------|---------|------|-------|------|------|------|
| Intraday Supports & Resistances                        |       |         | S1   | S2    | PCP  | R1   | R2   |
| Wheat                                                  | NCDEX | January | 2010 | 2050  | 2100 | 2180 | 2210 |
| Pre-Market Intraday Trade Call*                        |       |         | Call | Entry | T1   | T2   | SL   |
| Wheat                                                  | NCDEX | January | Wait |       |      |      |      |
| *Do not carry forward the position until the next day. |       |         |      |       |      |      |      |