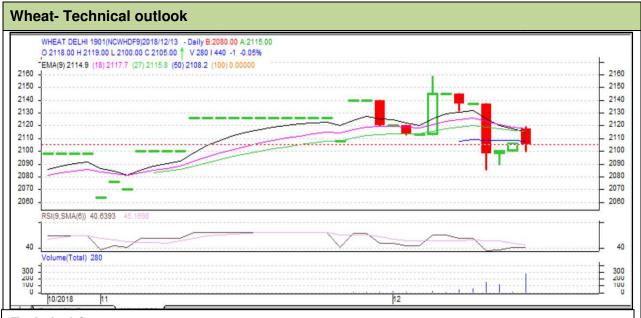

## **Technical Commentary:**

- Candlestick patterns depicts weak tone in the market on sellers interests.
- RSI moves slight down in neutral region indicates further steady to weak tone in the market.
- Below 9 and 18 day EMAs hints downtrend in the market.

| Strategy: Sell                                         |       |         |      |       |      |      |      |
|--------------------------------------------------------|-------|---------|------|-------|------|------|------|
| Intraday Supports & Resistances                        |       |         | S1   | S2    | PCP  | R1   | R2   |
| Wheat                                                  | NCDEX | January | 1990 | 2030  | 2105 | 2150 | 2200 |
| Pre-Market Intraday Trade Call*                        |       |         | Call | Entry | T1   | T2   | SL   |
| Wheat                                                  | NCDEX | January | Sell | 2105  | 2090 | 2080 | 2120 |
| *Do not carry forward the position until the next day. |       |         |      |       |      |      |      |