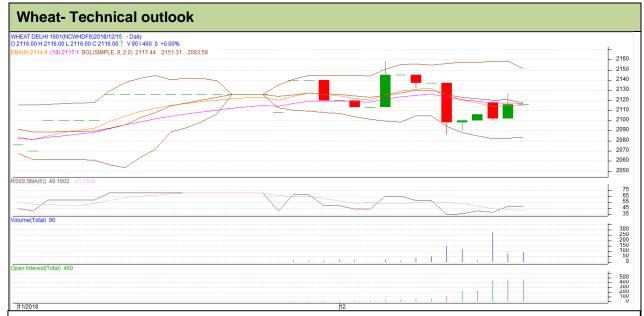

Commodity: Wheat Exchange: NCDEX Contract: January Expiry: 20<sup>th</sup> January, 2019

## **Technical Commentary:**

- Candlestick patterns hints firmness in the market.
- RSI moves up in neutral region indicate further upper side of the market.
- Above 9 and 18 day EMAs hints uptrend in the market.

| Strategy: Buy                                          |       |         |      |       |      |      |      |
|--------------------------------------------------------|-------|---------|------|-------|------|------|------|
| Intraday Supports & Resistances                        |       |         | S1   | S2    | PCP  | R1   | R2   |
| Wheat                                                  | NCDEX | January | 2105 | 2100  | 2116 | 2130 | 2132 |
| Pre-Market Intraday Trade Call*                        |       |         | Call | Entry | T1   | T2   | SL   |
| Wheat                                                  | NCDEX | January | Buy  | 2115  | 2122 | 2127 | 2111 |
| *Do not carry forward the position until the next day. |       |         |      |       |      |      |      |