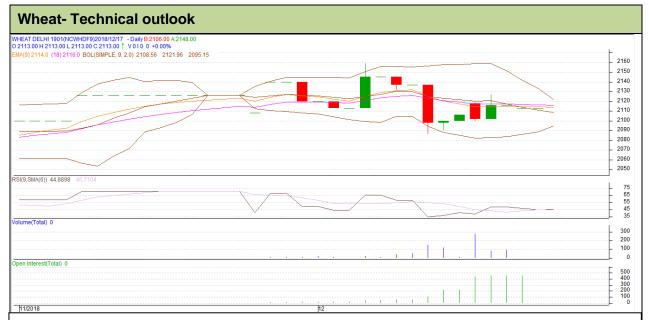

## **Technical Commentary:**

- Fall in price and rise in open interest indicates short buildup
- RSI is moving down in neutral region.
- Prices closed below 9 and 18 EMAs.

| Strategy: Buy                                          |       |         |            |       |      |      |      |
|--------------------------------------------------------|-------|---------|------------|-------|------|------|------|
| Intraday Supports & Resistances                        |       |         | <b>S</b> 1 | S2    | PCP  | R1   | R2   |
| Wheat                                                  | NCDEX | January | 2104       | 2101  | 2113 | 2128 | 2131 |
| Pre-Market Intraday Trade Call*                        |       |         | Call       | Entry | T1   | T2   | SL   |
| Wheat                                                  | NCDEX | January | Buy        | 2112  | 2119 | 2124 | 2108 |
| *Do not carry forward the position until the next day. |       |         |            |       |      |      |      |