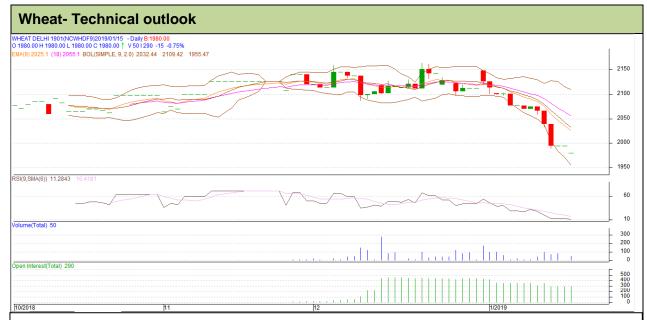

## **Technical Commentary:**

- Fall in price and open interest indicates long liquidation.
- RSI is moving in oversold region.
- Prices closed below 9 and 18 EMAs.

| Strategy: Sell                                         |       |         |           |       |      |      |      |
|--------------------------------------------------------|-------|---------|-----------|-------|------|------|------|
| Intraday Supports & Resistances                        |       |         | <b>S1</b> | S2    | PCP  | R1   | R2   |
| Wheat                                                  | NCDEX | January | 1962      | 1957  | 1980 | 2000 | 2010 |
| Pre-Market Intraday Trade Call*                        |       |         | Call      | Entry | T1   | T2   | SL   |
| Wheat                                                  | NCDEX | January | Sell      | 1982  | 1975 | 1970 | 1986 |
| *Do not carry forward the position until the next day. |       |         |           |       |      |      |      |