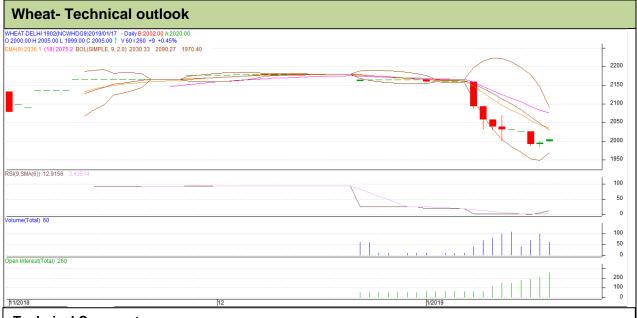

## **Technical Commentary**:

- Rise in price and open interest indicates long buildup.
- RSI is moving in oversold region.
- Prices closed below 9 and 18 EMAs.

| Strategy: Buy                                          |       |          |           |       |      |      |      |
|--------------------------------------------------------|-------|----------|-----------|-------|------|------|------|
| Intraday Supports & Resistances                        |       |          | <b>S1</b> | S2    | PCP  | R1   | R2   |
| Wheat                                                  | NCDEX | February | 1995      | 1992  | 2005 | 2020 | 2023 |
| Pre-Market Intraday Trade Call*                        |       |          | Call      | Entry | T1   | T2   | SL   |
| Wheat                                                  | NCDEX | February | Buy       | 2004  | 2011 | 2016 | 2000 |
| *Do not carry forward the position until the next day. |       |          |           |       |      |      |      |