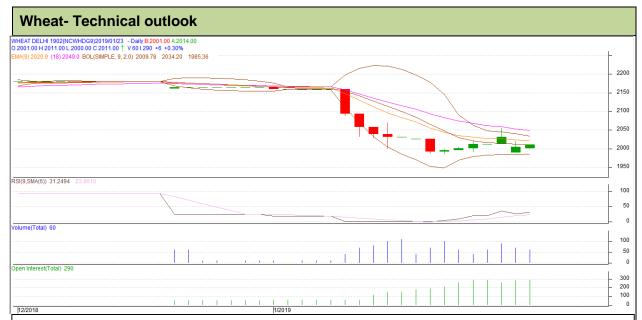

## **Technical Commentary:**

- Rise in price and open interest indicates long buildup.
- RSI is moving in neutral region.
- Prices closed below 9 and 18 EMAs.

| Strategy: Buy                                          |       |          |      |       |      |      |      |
|--------------------------------------------------------|-------|----------|------|-------|------|------|------|
| Intraday Supports & Resistances                        |       |          | S1   | S2    | PCP  | R1   | R2   |
| Wheat                                                  | NCDEX | February | 1995 | 1990  | 2011 | 2026 | 2030 |
| Pre-Market Intraday Trade Call*                        |       |          | Call | Entry | T1   | T2   | SL   |
| Wheat                                                  | NCDEX | February | Buy  | 2009  | 2016 | 2021 | 2005 |
| *Do not carry forward the position until the next day. |       |          |      |       |      |      |      |