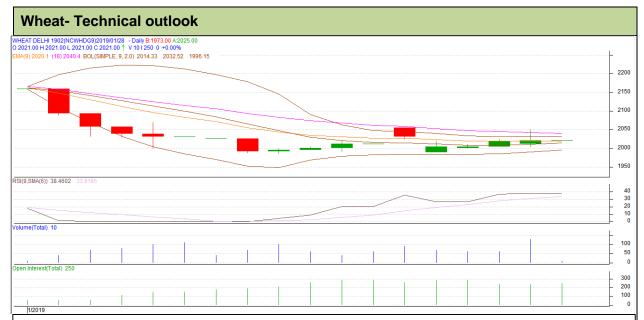

## **Technical Commentary:**

- · Rise in price and fall in open interest indicates short covering.
- RSI is moving in neutral region.
- Prices closed between 9 and 18 EMAs.

| Strategy: Buy                                          |       |          |      |       |      |      |      |
|--------------------------------------------------------|-------|----------|------|-------|------|------|------|
| Intraday Supports & Resistances                        |       |          | S1   | S2    | PCP  | R1   | R2   |
| Wheat                                                  | NCDEX | February | 2010 | 2006  | 2021 | 2036 | 2039 |
| Pre-Market Intraday Trade Call*                        |       |          | Call | Entry | T1   | T2   | SL   |
| Wheat                                                  | NCDEX | February | Buy  | 2020  | 2027 | 2032 | 2016 |
| *Do not carry forward the position until the next day. |       |          |      |       |      |      |      |