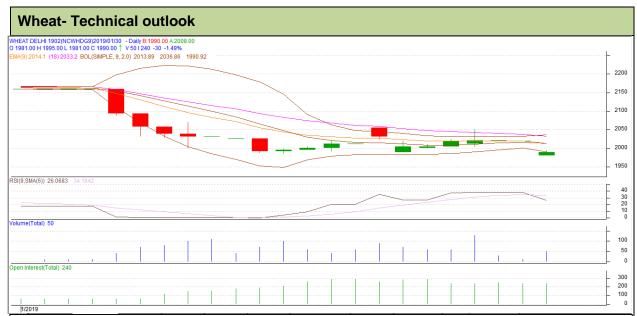

## **Technical Commentary:**

- Fall in price and open interest indicates long liquidation.
- · RSI is moving in oversold region.
- Prices closed below 9 and 18 EMAs.

| Strategy: Buy                                          |       |          |           |       |      |      |      |
|--------------------------------------------------------|-------|----------|-----------|-------|------|------|------|
| Intraday Supports & Resistances                        |       |          | <b>S1</b> | S2    | PCP  | R1   | R2   |
| Wheat                                                  | NCDEX | February | 1970      | 1960  | 1990 | 2010 | 2015 |
| Pre-Market Intraday Trade Call*                        |       |          | Call      | Entry | T1   | T2   | SL   |
| Wheat                                                  | NCDEX | February | Buy       | 1989  | 1996 | 2001 | 1985 |
| *Do not carry forward the position until the next day. |       |          |           |       |      |      |      |