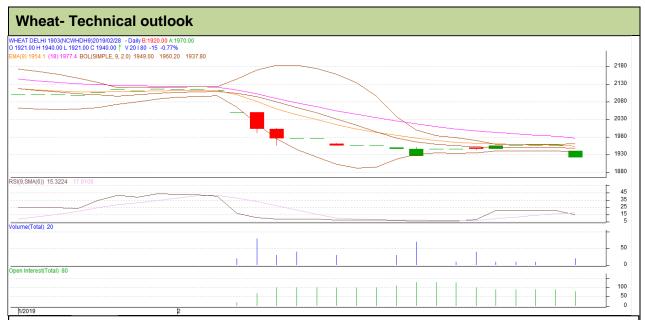

## **Technical Commentary:**

- Fall in price and open interest indicates long liquidation.
- RSI is moving in oversold region.
- Prices closed below 9 and 18 EMAs.

| Strategy: Buy                                          |       |       |           |       |      |      |      |
|--------------------------------------------------------|-------|-------|-----------|-------|------|------|------|
| Intraday Supports & Resistances                        |       |       | <b>S1</b> | S2    | PCP  | R1   | R2   |
| Wheat                                                  | NCDEX | March | 1930      | 1927  | 1940 | 1957 | 1961 |
| Pre-Market Intraday Trade Call*                        |       |       | Call      | Entry | T1   | T2   | SL   |
| Wheat                                                  | NCDEX | March | Buy       | 1939  | 1946 | 1951 | 1935 |
| *Do not carry forward the position until the next day. |       |       |           |       |      |      |      |