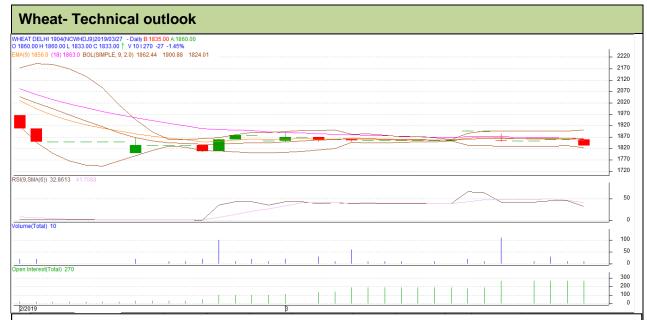

## **Technical Commentary:**

- Fall in price and open interest indicates long liquidation.
- RSI is moving down in neutral region.
- Prices closed below 9 and 18 EMAs.

| Strategy: Sell                                         |       |       |           |       |      |      |      |
|--------------------------------------------------------|-------|-------|-----------|-------|------|------|------|
| Intraday Supports & Resistances                        |       |       | <b>S1</b> | S2    | PCP  | R1   | R2   |
| Wheat                                                  | NCDEX | April | 1819      | 1816  | 1833 | 1845 | 1849 |
| Pre-Market Intraday Trade Call*                        |       |       | Call      | Entry | T1   | T2   | SL   |
| Wheat                                                  | NCDEX | April | Sell      | 1835  | 1828 | 1823 | 1839 |
| *Do not carry forward the position until the next day. |       |       |           |       |      |      |      |