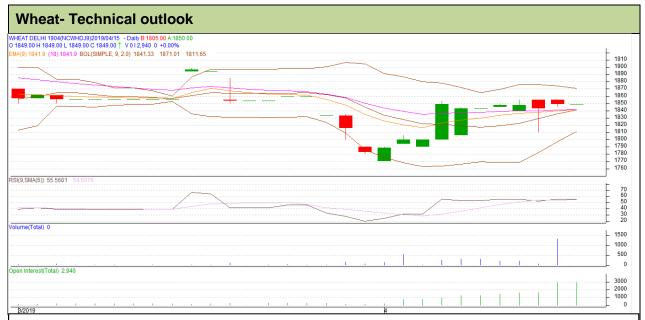

## **Technical Commentary:**

- Fall in price and rise in open interest indicates short buildup.
- RSI is moving in neutral region.
- Prices closed above 9 and 18 EMAs.

| Strategy: Sell                                         |       |       |           |       |      |      |      |
|--------------------------------------------------------|-------|-------|-----------|-------|------|------|------|
| Intraday Supports & Resistances                        |       |       | <b>S1</b> | S2    | PCP  | R1   | R2   |
| Wheat                                                  | NCDEX | April | 1830      | 1824  | 1849 | 1865 | 1873 |
| Pre-Market Intraday Trade Call*                        |       |       | Call      | Entry | T1   | T2   | SL   |
| Wheat                                                  | NCDEX | April | Sell      | 1850  | 1843 | 1838 | 1854 |
| *Do not carry forward the position until the next day. |       |       |           |       |      |      |      |