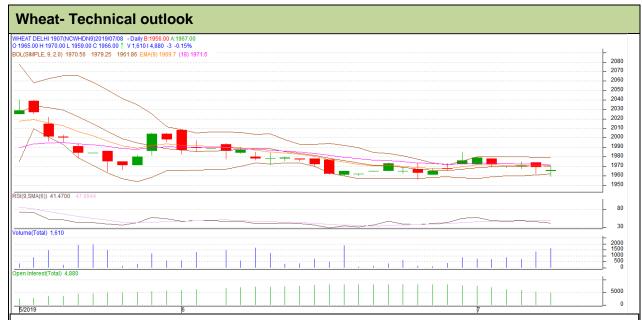

## **Technical Commentary:**

- Fall in price and open interest indicates long liquidation.
- · RSI is moving down in neutral region.
- Prices closed below 9 and 18 EMAs.

| Strateg | gy: Buy |
|---------|---------|
| Strateg | yy: Buy |

| Intraday Supports & Resistances                        |       | <b>S1</b> | S2    | PCP  | R1   | R2   |      |  |
|--------------------------------------------------------|-------|-----------|-------|------|------|------|------|--|
| Wheat                                                  | NCDEX | July      | 1955  | 1952 | 1966 | 1981 | 1984 |  |
| Pre-Market Intraday Trade Call*                        |       | Call      | Entry | T1   | T2   | SL   |      |  |
| Wheat                                                  | NCDEX | July      | Buy   | 1965 | 1972 | 1977 | 1961 |  |
| *Do not carry forward the position until the next day. |       |           |       |      |      |      |      |  |