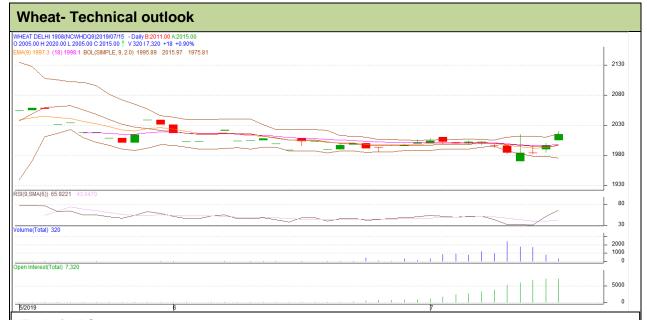

## **Technical Commentary:**

- Rise in price and open interest indicates long buildup.
- RSI is moving in neutral region.
- Prices closed above 9 and 18 EMAs.

| Strateg | y: | Buy | 1 |
|---------|----|-----|---|
|---------|----|-----|---|

| - · · · · · · · · · · · · · · · · · · ·                |       |            |       |      |      |      |      |  |  |
|--------------------------------------------------------|-------|------------|-------|------|------|------|------|--|--|
| Intraday Supports & Resistances                        |       | <b>S</b> 1 | S2    | PCP  | R1   | R2   |      |  |  |
| Wheat                                                  | NCDEX | August     | 2002  | 1996 | 2015 | 2032 | 2036 |  |  |
| Pre-Market Intraday Trade Call*                        |       | Call       | Entry | T1   | T2   | SL   |      |  |  |
| Wheat                                                  | NCDEX | August     | Buy   | 2014 | 2021 | 2026 | 2010 |  |  |
| *Do not carry forward the position until the next day. |       |            |       |      |      |      |      |  |  |