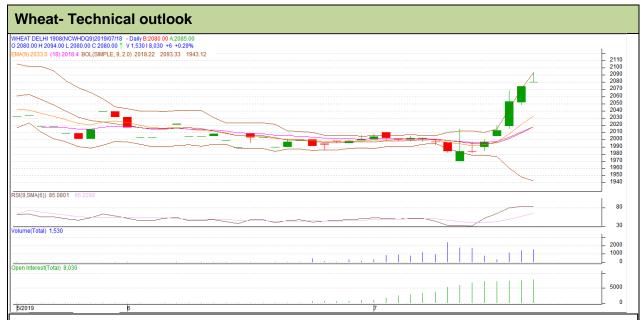

## **Technical Commentary:**

- Rise in price and open interest indicates long buildup.
- RSI is moving in overbought region.
- Prices closed above 9 and 18 EMAs.

| Strategy | <b>/</b> : | Вι | Įγ |
|----------|------------|----|----|
|----------|------------|----|----|

| Intraday Supports & Resistances                        |       | S1     | S2    | PCP  | R1   | R2   |      |  |  |
|--------------------------------------------------------|-------|--------|-------|------|------|------|------|--|--|
| Wheat                                                  | NCDEX | August | 2065  | 2062 | 2080 | 2104 | 2110 |  |  |
| Pre-Market Intraday Trade Call*                        |       | Call   | Entry | T1   | T2   | SL   |      |  |  |
| Wheat                                                  | NCDEX | August | Buy   | 2078 | 2088 | 2095 | 2072 |  |  |
| *Do not carry forward the position until the next day. |       |        |       |      |      |      |      |  |  |