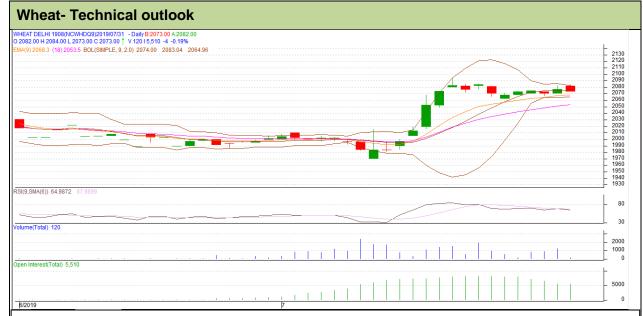

## **Technical Commentary:**

- Fall in price and open interest indicates long liquidation.
- RSI is moving in neutral region.
- Prices closed above 9 and 18 EMAs.

| Strateg | gy: Buy |
|---------|---------|
| Strateg | yy: Buy |

| 0, ,                                                   |       |            |       |      |      |      |      |  |
|--------------------------------------------------------|-------|------------|-------|------|------|------|------|--|
| Intraday Supports & Resistances                        |       | <b>S</b> 1 | S2    | PCP  | R1   | R2   |      |  |
| Wheat                                                  | NCDEX | August     | 2061  | 2058 | 2073 | 2093 | 2097 |  |
| Pre-Market Intraday Trade Call*                        |       | Call       | Entry | T1   | T2   | SL   |      |  |
| Wheat                                                  | NCDEX | August     | Buy   | 2072 | 2082 | 2087 | 2066 |  |
| *Do not carry forward the position until the next day. |       |            |       |      |      |      |      |  |