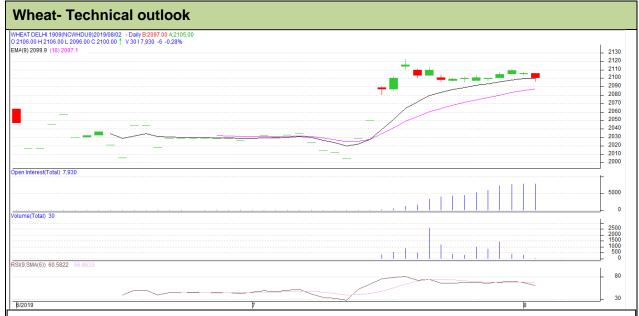

## **Technical Commentary:**

- Fall in price and open interest indicates long liquidation.
- RSI is moving in neutral region.
- Prices closed above 9 and 18 EMAs.

| Strategy:Buy | • |
|--------------|---|
|--------------|---|

| Intraday Supports & Resistances                        |       |           | <b>S1</b> | S2   | PCP  | R1   | R2   |  |
|--------------------------------------------------------|-------|-----------|-----------|------|------|------|------|--|
| Wheat                                                  | NCDEX | September | 2088      | 2085 | 2100 | 2121 | 2125 |  |
| Pre-Market Intraday Trade Call*                        |       | Call      | Entry     | T1   | T2   | SL   |      |  |
| Wheat                                                  | NCDEX | September | Buy       | 2099 | 2109 | 2115 | 2093 |  |
| *Do not carry forward the position until the next day. |       |           |           |      |      |      |      |  |