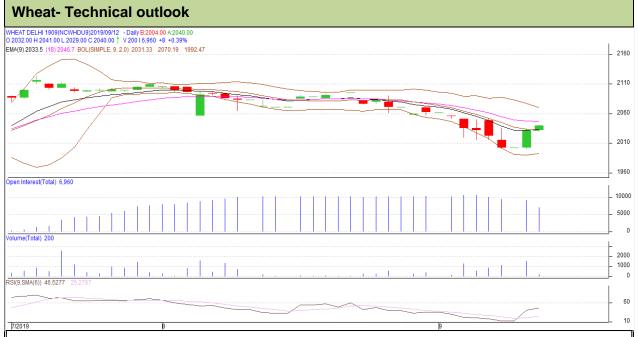

## **Technical Commentary:**

- Rise in price and fall in open interest indicates short covering.
- RSI is moving in neutral region.
- Prices closed between 9 and 18 EMAs.

| Sti | rate | av. | R | w |
|-----|------|-----|---|---|
|     |      |     |   |   |

| Intraday Supports & Resistances                        |       |           | <b>S1</b> | S2    | PCP  | R1   | R2   |  |  |  |
|--------------------------------------------------------|-------|-----------|-----------|-------|------|------|------|--|--|--|
| Wheat                                                  | NCDEX | September | 2008      | 1988  | 2040 | 2059 | 2062 |  |  |  |
| Pre-Market Intraday Trade Call*                        |       |           | Call      | Entry | T1   | T2   | SL   |  |  |  |
| Wheat                                                  | NCDEX | September | Buy       | 2039  | 2049 | 2054 | 2033 |  |  |  |
| *Do not carry forward the position until the next day. |       |           |           |       |      |      |      |  |  |  |