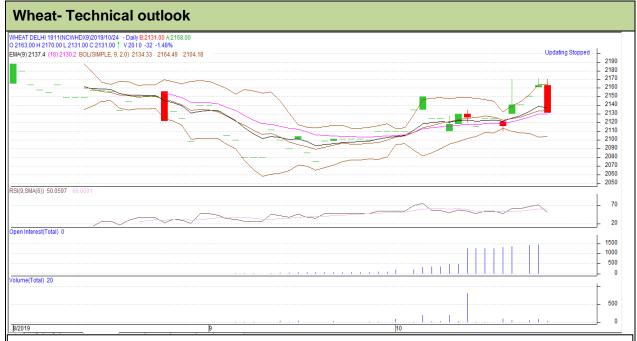

## **Technical Commentary:**

- Fall in price and open interest indicates long liquidation.
- RSI is moving in neutral region.
- Prices closed between 9 and 18 EMAs.

| St  | rate | ZA/   | <b>,</b> - | Rı | w   |
|-----|------|-------|------------|----|-----|
| ULI | au   | 3 U V |            | υı | 4 V |

| Intraday Supports & Resistances                        |       |          | S1    | S2   | PCP  | R1   | R2   |  |  |  |
|--------------------------------------------------------|-------|----------|-------|------|------|------|------|--|--|--|
| Wheat                                                  | NCDEX | November | 2115  | 2110 | 2131 | 2170 | 2185 |  |  |  |
| Pre-Market Intraday Trade Call*                        |       | Call     | Entry | T1   | T2   | SL   |      |  |  |  |
| Wheat                                                  | NCDEX | November | Buy   | 2130 | 2140 | 2145 | 2124 |  |  |  |
| *Do not carry forward the position until the next day. |       |          |       |      |      |      |      |  |  |  |