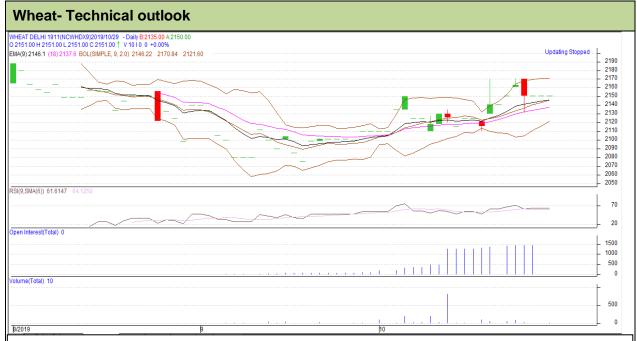

## **Technical Commentary:**

- Fall in price and open interest indicates long liquidation.
- RSI is moving in neutral region.
- Prices closed between 9 and 18 EMAs.

| St  | rate | ZA/   | <b>,</b> - | Rı | w   |
|-----|------|-------|------------|----|-----|
| ULI | au   | 3 U V |            | υı | 4 V |

| Intraday Supports & Resistances                        |       |          | S1    | S2   | PCP  | R1   | R2   |  |  |  |
|--------------------------------------------------------|-------|----------|-------|------|------|------|------|--|--|--|
| Wheat                                                  | NCDEX | November | 2135  | 2130 | 2151 | 2190 | 2205 |  |  |  |
| Pre-Market Intraday Trade Call*                        |       | Call     | Entry | T1   | T2   | SL   |      |  |  |  |
| Wheat                                                  | NCDEX | November | Buy   | 2150 | 2160 | 2165 | 2144 |  |  |  |
| *Do not carry forward the position until the next day. |       |          |       |      |      |      |      |  |  |  |