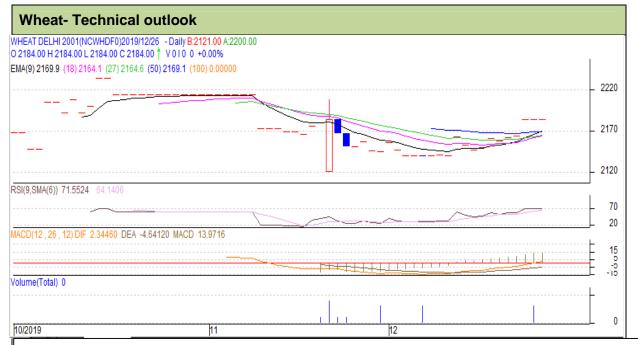

## **Technical Commentary:**

- Increase in price denotes buying interest in the market.
- RSI is moving in overbought region.
- Prices closed above 9 and 18 Day EMAs.

| Strategy: Buy                                          |       |         |            |       |      |      |      |
|--------------------------------------------------------|-------|---------|------------|-------|------|------|------|
| Intraday Supports & Resistances                        |       |         | <b>S</b> 1 | S2    | PCP  | R1   | R2   |
| Wheat                                                  | NCDEX | January | 2125       | 2110  | 2184 | 2200 | 2215 |
| Pre-Market Intraday Trade Call*                        |       |         | Call       | Entry | T1   | T2   | SL   |
| Wheat                                                  | NCDEX | January | Buy        | 2180  | 2190 | 2200 | 2170 |
| *Do not carry forward the position until the next day. |       |         |            |       |      |      |      |