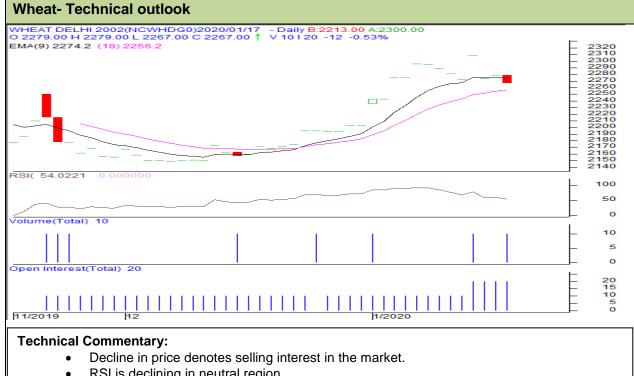

## **Wheat Daily Technical Report** 20th January 2020

Exchange: NCDEX Expiry: 20<sup>th</sup> February, 2019 **Commodity: Wheat Contract: February** 

- RSI is declining in neutral region.
- Prices closed above 9 and 18 Day EMAs.

## Strategy: Sell

| Intraday Supports & Resistances                        |       |          | <b>S</b> 1 | S2    | PCP  | R1   | R2   |
|--------------------------------------------------------|-------|----------|------------|-------|------|------|------|
| Wheat                                                  | NCDEX | February | 2220       | 2205  | 2267 | 2310 | 2325 |
| Pre-Market Intraday Trade Call*                        |       |          | Call       | Entry | T1   | T2   | SL   |
| Wheat                                                  | NCDEX | February | Sell       | 2270  | 2260 | 2255 | 2276 |
| *Do not carry forward the position until the next day. |       |          |            |       |      |      |      |