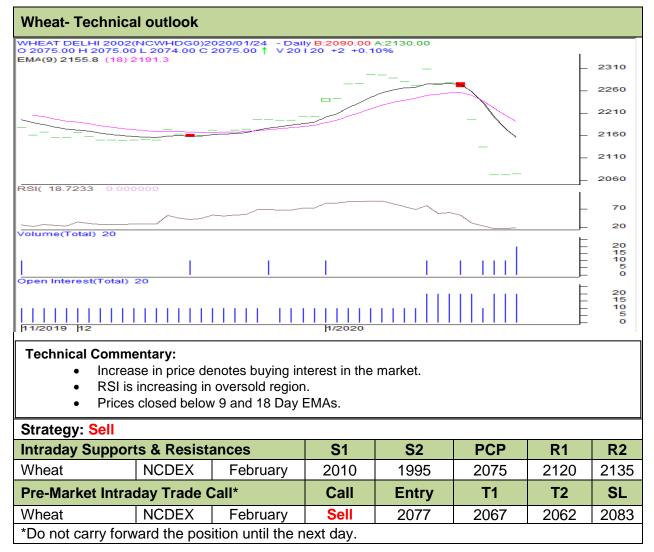

## Commodity: Wheat

## **Contract: February**

## Exchange: NCDEX Expiry: 20<sup>th</sup> February, 2020