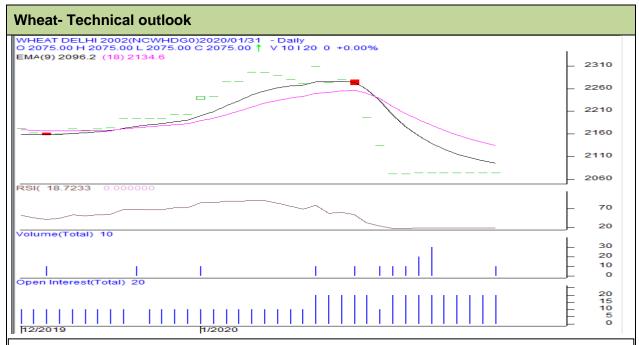

## **Technical Commentary:**

- · Steady price denotes not much activity in the market.
- RSI is steady in oversold region.
- Prices closed below 9 and 18 Day EMAs.

## Strategy: Sell

| Intraday Supports & Resistances                        |       |          | <b>S</b> 1 | S2    | PCP  | R1   | R2   |
|--------------------------------------------------------|-------|----------|------------|-------|------|------|------|
| Wheat                                                  | NCDEX | February | 2010       | 1995  | 2075 | 2120 | 2135 |
| Pre-Market Intraday Trade Call*                        |       |          | Call       | Entry | T1   | T2   | SL   |
| Wheat                                                  | NCDEX | February | Sell       | 2077  | 2067 | 2062 | 2083 |
| *Do not carry forward the position until the next day. |       |          |            |       |      |      |      |