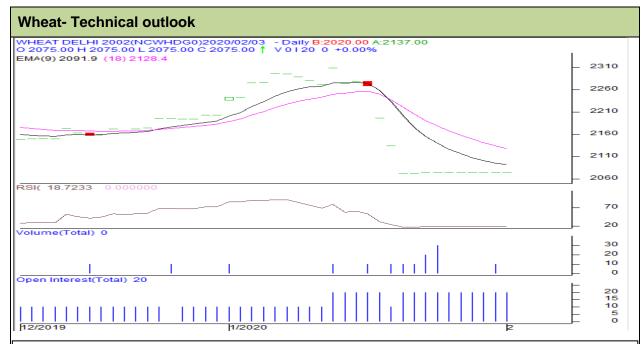

## **Technical Commentary:**

- · Steady price denotes not much activity in the market.
- RSI is steady in oversold region.
- Prices closed below 9 and 18 Day EMAs.

## Strategy: Sell

| Intraday Supports & Resistances                        |       |          | S1   | S2    | PCP  | R1   | R2   |
|--------------------------------------------------------|-------|----------|------|-------|------|------|------|
| Wheat                                                  | NCDEX | February | 2010 | 1995  | 2075 | 2120 | 2135 |
| Pre-Market Intraday Trade Call*                        |       |          | Call | Entry | T1   | T2   | SL   |
| Wheat                                                  | NCDEX | February | Sell | 2077  | 2067 | 2062 | 2083 |
| *Do not carry forward the position until the next day. |       |          |      |       |      |      |      |