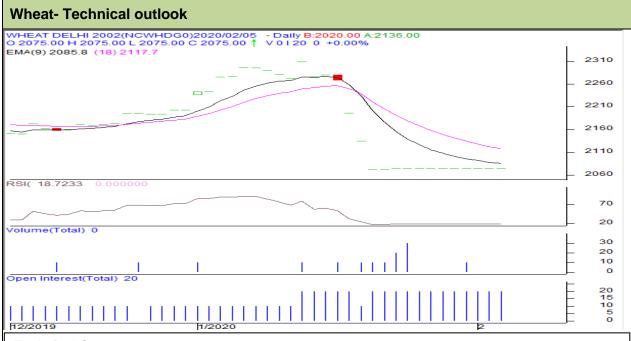

## **Technical Commentary:**

- · Steady price denotes not much activity in the market.
- · RSI is steady in oversold region.
- Prices closed below 9 and 18 Day EMAs.

## Strategy: Sell

| Intraday Supports & Resistances                        |       |          | S1   | S2    | PCP  | R1   | R2   |
|--------------------------------------------------------|-------|----------|------|-------|------|------|------|
| Wheat                                                  | NCDEX | February | 2010 | 1995  | 2075 | 2120 | 2135 |
| Pre-Market Intraday Trade Call*                        |       |          | Call | Entry | T1   | T2   | SL   |
| Wheat                                                  | NCDEX | February | Sell | 2077  | 2067 | 2062 | 2083 |
| *Do not carry forward the position until the next day. |       |          |      |       |      |      |      |