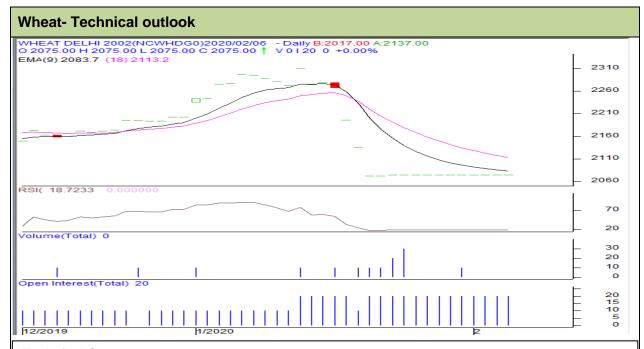

## **Technical Commentary:**

- Steady price denotes not much activity in the market.
- · RSI is steady in oversold region.
- Prices closed below 9 and 18 Day EMAs.

## Strategy: Sell

| Intraday Supports & Resistances                        |       |          | <b>S</b> 1 | S2    | PCP  | R1   | R2   |
|--------------------------------------------------------|-------|----------|------------|-------|------|------|------|
| Wheat                                                  | NCDEX | February | 2010       | 1995  | 2075 | 2120 | 2135 |
| Pre-Market Intraday Trade Call*                        |       |          | Call       | Entry | T1   | T2   | SL   |
| Wheat                                                  | NCDEX | February | Sell       | 2077  | 2067 | 2062 | 2083 |
| *Do not carry forward the position until the next day. |       |          |            |       |      |      |      |