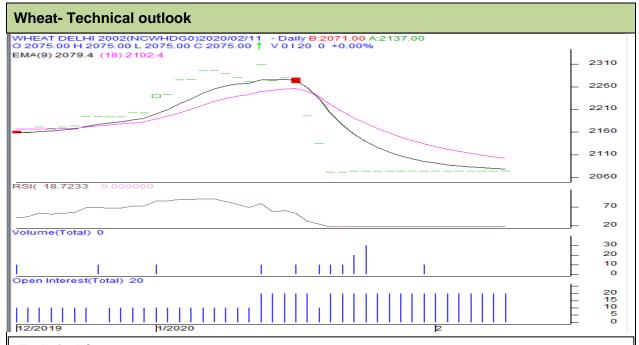

## **Technical Commentary:**

- · Steady price denotes not much activity in the market.
- RSI is steady in oversold region.
- Prices closed below 9 and 18 Day EMAs.

## Strategy: Sell

| Intraday Supports & Resistances                        |       |          | S1   | S2    | PCP  | R1   | R2   |
|--------------------------------------------------------|-------|----------|------|-------|------|------|------|
| Wheat                                                  | NCDEX | February | 2010 | 1995  | 2075 | 2120 | 2135 |
| Pre-Market Intraday Trade Call*                        |       |          | Call | Entry | T1   | T2   | SL   |
| Wheat                                                  | NCDEX | February | Sell | 2077  | 2067 | 2062 | 2083 |
| *Do not carry forward the position until the next day. |       |          |      |       |      |      |      |