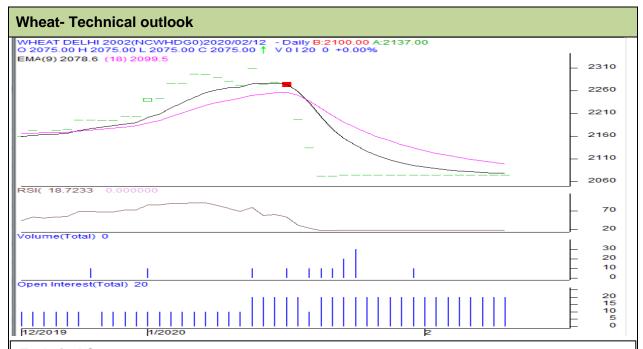

## **Technical Commentary:**

- Steady price denotes not much activity in the market.
- RSI is steady in oversold region.
- Prices closed below 9 and 18 Day EMAs.

## Strategy: Sell

| Intraday Supports & Resistances                        |       |          | S1   | S2    | PCP  | R1   | R2   |
|--------------------------------------------------------|-------|----------|------|-------|------|------|------|
| Wheat                                                  | NCDEX | February | 2010 | 1995  | 2075 | 2120 | 2135 |
| Pre-Market Intraday Trade Call*                        |       |          | Call | Entry | T1   | T2   | SL   |
| Wheat                                                  | NCDEX | February | Sell | 2077  | 2067 | 2062 | 2083 |
| *Do not carry forward the position until the next day. |       |          |      |       |      |      |      |