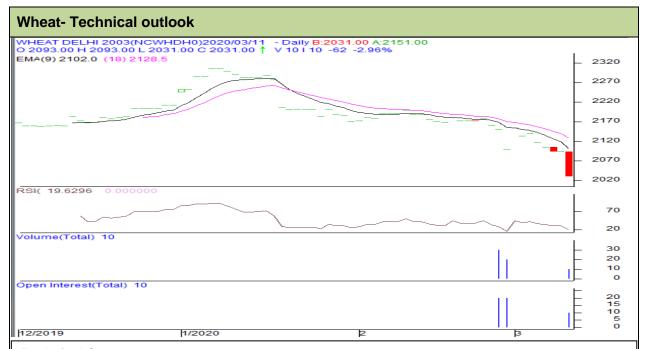

## **Technical Commentary:**

- Decline in price denotes selling interest in the market.
- RSI is declining in oversold region.
- Prices closed below 9 and 18 Day EMAs.

## Strategy: Sell

| Intraday Supports & Resistances                        |       |       | <b>S</b> 1 | S2    | PCP  | R1   | R2   |
|--------------------------------------------------------|-------|-------|------------|-------|------|------|------|
| Wheat                                                  | NCDEX | March | 2070       | 2055  | 2031 | 2110 | 2125 |
| Pre-Market Intraday Trade Call*                        |       |       | Call       | Entry | T1   | T2   | SL   |
| Wheat                                                  | NCDEX | March | Sell       | 2033  | 2023 | 2018 | 2040 |
| *Do not carry forward the position until the next day. |       |       |            |       |      |      |      |