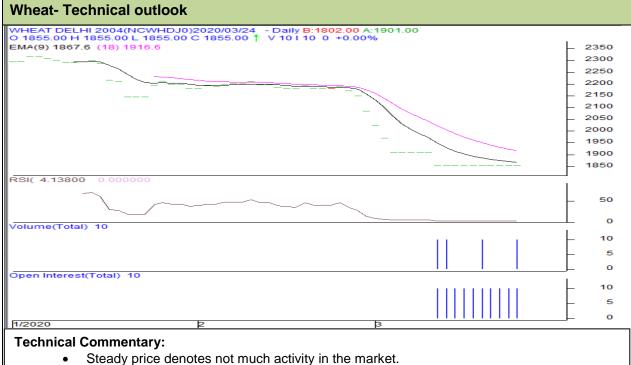

## **Wheat Daily Technical Report** 25th March 2020

**Exchange: NCDEX Commodity: Wheat** Expiry: 20<sup>th</sup> April, 2020 **Contract: April** 

- RSI is steady in oversold region.
- Prices closed below 9 and 18 Day EMAs.