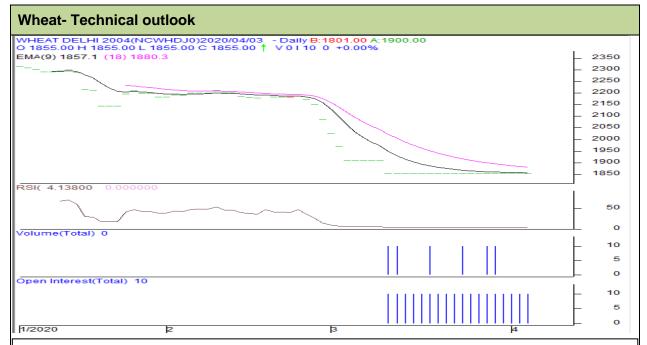

## **Technical Commentary:**

- · Steady price denotes not much activity in the market.
- · RSI is steady in oversold region.
- Prices closed below 9 and 18 Day EMAs.

## Strategy: Buy

| Intraday Supports & Resistances                        |       |       | <b>S</b> 1 | S2    | PCP  | R1   | R2   |
|--------------------------------------------------------|-------|-------|------------|-------|------|------|------|
| Wheat                                                  | NCDEX | April | 1790       | 1775  | 1855 | 1930 | 1945 |
| Pre-Market Intraday Trade Call*                        |       |       | Call       | Entry | T1   | T2   | SL   |
| Wheat                                                  | NCDEX | April | Buy        | 1857  | 1867 | 1872 | 1850 |
| *Do not carry forward the position until the next day. |       |       |            |       |      |      |      |