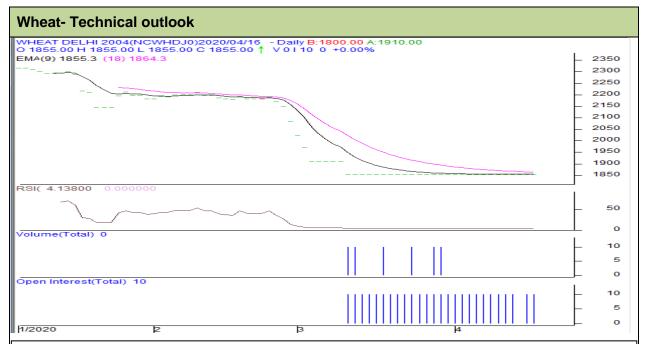

## **Technical Commentary:**

- · Steady price denotes not much activity in the market.
- RSI is steady in oversold region.
- Prices closed below 9 and 18 Day EMAs.

## Strategy: Buy

| Intraday Supports & Resistances                        |       |       | <b>S</b> 1 | S2    | PCP  | R1   | R2   |
|--------------------------------------------------------|-------|-------|------------|-------|------|------|------|
| Wheat                                                  | NCDEX | April | 1790       | 1775  | 1855 | 1930 | 1945 |
| Pre-Market Intraday Trade Call*                        |       |       | Call       | Entry | T1   | T2   | SL   |
| Wheat                                                  | NCDEX | April | Buy        | 1857  | 1867 | 1872 | 1850 |
| *Do not carry forward the position until the next day. |       |       |            |       |      |      |      |