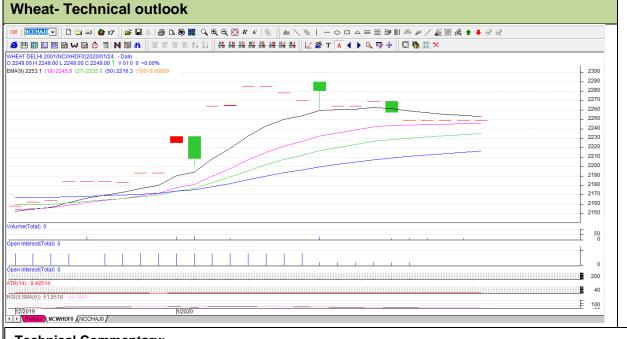

### Technical Commentary:

- Decrease in price denotes wait interest in the market.
- RSI is increasing in neutral region.
- Prices closed below 9 and 18 Day EMAs.

| Strategy: Wait                                         |       |     |      |       |      |      |      |
|--------------------------------------------------------|-------|-----|------|-------|------|------|------|
| Intraday Supports & Resistances                        |       |     | S1   | S2    | PCP  | R1   | R2   |
| Wheat                                                  | NCDEX | May | 2198 | 2147  | 2249 | 2300 | 2351 |
| Pre-Market Intraday Trade Call*                        |       |     | Call | Entry | T1   | T2   | SL   |
| Wheat                                                  | NCDEX | May | WAIT | -     | -    | -    | -    |
| *Do not carry forward the position until the next day. |       |     |      |       |      |      |      |