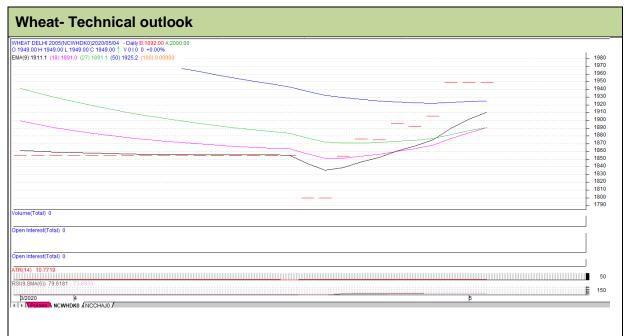

## **Technical Commentary:**

- Decrease in price denotes wait interest in the market.
- RSI is increasing in neutral region.
- Prices closed below 9 and 18 Day EMAs.

| Strategy: Wait                                         |       |     |      |       |      |      |      |
|--------------------------------------------------------|-------|-----|------|-------|------|------|------|
| Intraday Supports & Resistances                        |       |     | S1   | S2    | PCP  | R1   | R2   |
| Wheat                                                  | NCDEX | May | 1939 | 1929  | 1949 | 1959 | 1969 |
| Pre-Market Intraday Trade Call*                        |       |     | Call | Entry | T1   | T2   | SL   |
| Wheat                                                  | NCDEX | May | WAIT | -     | -    | -    | -    |
| *Do not carry forward the position until the next day. |       |     |      |       |      |      |      |