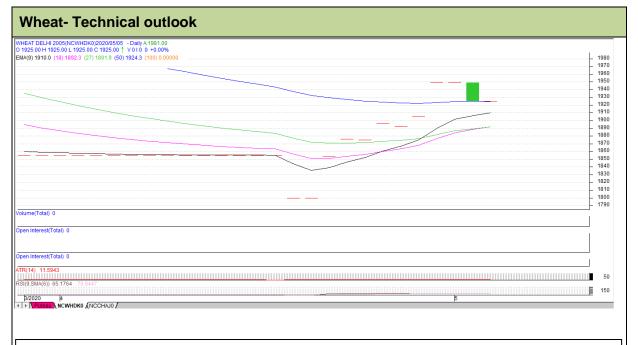

## **Technical Commentary:**

- Decrease in price denotes wait interest in the market.
- RSI is increasing in neutral region.
- Prices closed below 9 and 18 Day EMAs.

## Strategy: Wait

| Gratogy. Wate                                          |       |     |           |       |      |      |      |
|--------------------------------------------------------|-------|-----|-----------|-------|------|------|------|
| Intraday Supports & Resistances                        |       |     | <b>S1</b> | S2    | PCP  | R1   | R2   |
| Wheat                                                  | NCDEX | May | 1915      | 1905  | 1925 | 1935 | 1945 |
| Pre-Market Intraday Trade Call*                        |       |     | Call      | Entry | T1   | T2   | SL   |
| Wheat                                                  | NCDEX | May | WAIT      | -     | -    | -    | -    |
| *Do not carry forward the position until the next day. |       |     |           |       |      |      |      |