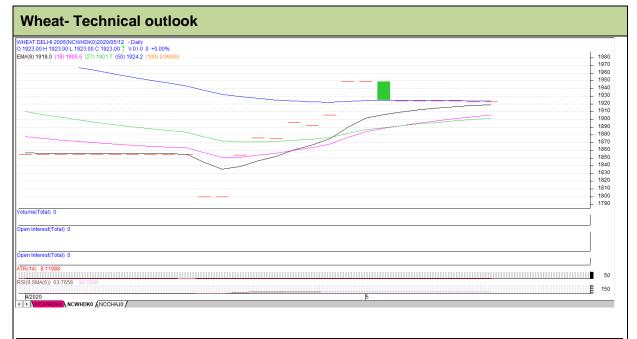

## **Technical Commentary:**

- Decrease in price denotes wait interest in the market.
- RSI is increasing in neutral region.
- Prices closed below 9 and 18 Day EMAs.

## Strategy: Wait

| Gratogy. Wate                                          |       |     |      |       |      |      |      |
|--------------------------------------------------------|-------|-----|------|-------|------|------|------|
| Intraday Supports & Resistances                        |       |     | S1   | S2    | PCP  | R1   | R2   |
| Wheat                                                  | NCDEX | May | 1913 | 1903  | 1923 | 1933 | 1943 |
| Pre-Market Intraday Trade Call*                        |       |     | Call | Entry | T1   | T2   | SL   |
| Wheat                                                  | NCDEX | May | WAIT | -     | -    | -    | -    |
| *Do not carry forward the position until the next day. |       |     |      |       |      |      |      |