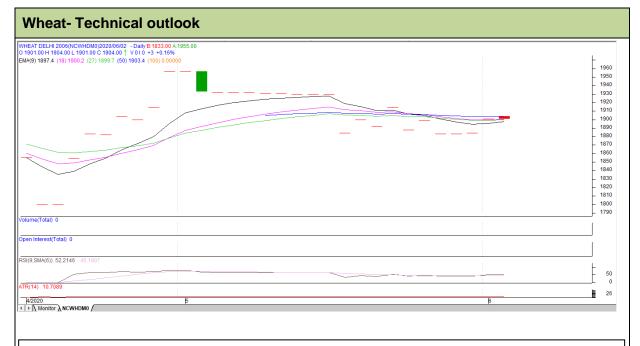

## **Technical Commentary:**

- Increase in price denotes sell interest in the market.
- RSI is increasing in neutral region.
- Prices closed below 9 and 18 Day EMAs.

## Strategy: Sell on rise

| Grategy: Con on rice                                   |       |     |      |       |      |      |      |
|--------------------------------------------------------|-------|-----|------|-------|------|------|------|
| Intraday Supports & Resistances                        |       |     | S1   | S2    | PCP  | R1   | R2   |
| Wheat                                                  | NCDEX | May | 1876 | 1866  | 1884 | 1917 | 1927 |
| Pre-Market Intraday Trade Call*                        |       |     | Call | Entry | T1   | T2   | SL   |
| Wheat                                                  | NCDEX | May | SELL | 1901  | 1891 | 1886 | 1907 |
| *Do not carry forward the position until the next day. |       |     |      |       |      |      |      |