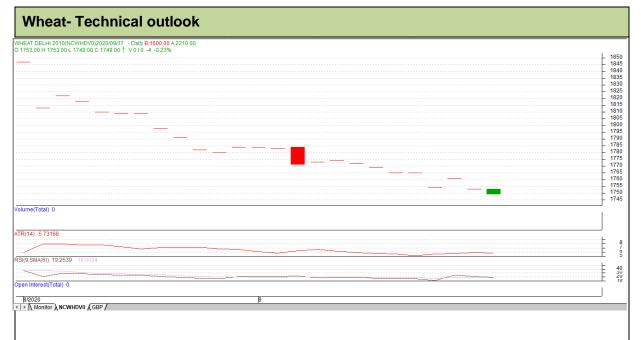

## **Technical Commentary:**

- Decline in price denotes selling interest in the market.
- RSI is declining in oversold region.
- Prices closed below 9 and 18 Day EMAs.

| Strategy: Buy on rise.          |            |      |      |       |      |      |          |
|---------------------------------|------------|------|------|-------|------|------|----------|
| Intraday Supports & Resistances |            |      | S1   | S2    | PCP  | R1   | R2       |
| Wheat                           | NCDEX      | Sep  | 1732 | 1726  | 1753 | 1798 | 1804     |
| Pre-Market Intraday Trade Call* |            |      | Call | Entry | T1   | T2   | SL       |
| i ic-ivial ket iliti a          | luay ITauc | Juli | Jun  |       | • •  |      | <b>-</b> |
| Wheat                           | NCDEX      | Sep  | Buy  | 1753  | 1779 | 1792 | 1738     |