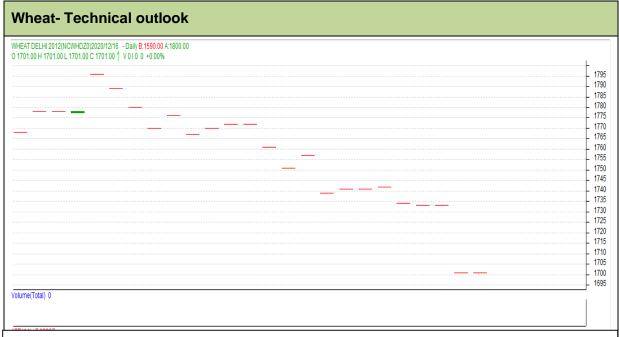

## **Technical Commentary:**

- Decline in price denotes selling interest in the market.
- RSI is declining in neytral region.
- Prices closed below 9 and 18 Day EMAs.
- Due to zero volume, there's no virtual trade in given chart.

| Strategy: Stay Away                                    |       |     |      |       |      |    |    |
|--------------------------------------------------------|-------|-----|------|-------|------|----|----|
| Intraday Supports & Resistances                        |       |     | S1   | S2    | PCP  | R1 | R2 |
| Wheat                                                  | NCDEX | Dec | -    | -     | 1733 | -  | -  |
| Pre-Market Intraday Trade Call*                        |       |     | Call | Entry | T1   | T2 | SL |
| Wheat                                                  | NCDEX | Dec | Wait | 1701  | -    | -  | -  |
| *Do not carry forward the position until the next day. |       |     |      |       |      |    |    |