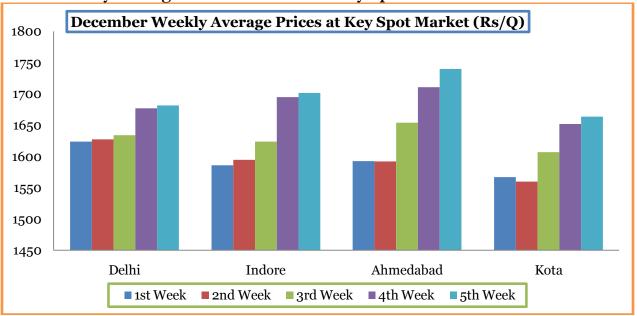

# Wheat Weekly Average Price Movement at key Spot Market:

Monthly average price in the month of December was showed firm sentiments in various spot markets. Prices in all major mundis show firmness due to good demand

<sup>\*\*</sup> Adv Estimate

and less supply. Moreover International news of Russia restriction on wheat export and damage of U.S. wheat made the price firmer.

Wheat Average Monthly Prices movement during last three years

Wheat cash market (Delhi) in the month of December moved slightly up as compare to November as lean season is going on. Prices are less than 2013 prices due to bumper production and less export opportunity from India this year.