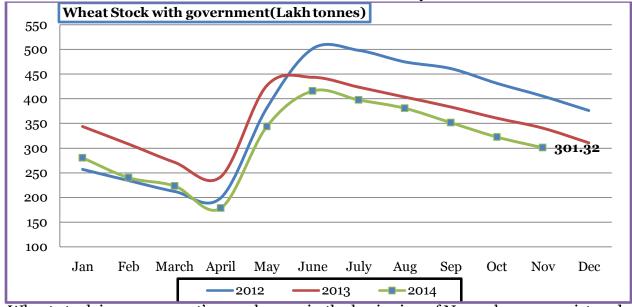

Wheat stock in government's ware houses in the beginning of November was registered at 301.32 lakh tonne. Stock is lower than 2012, 2013 due to lower procurement. Cash market prices ruled higher and private traders offered higher prices than MSP to the farmers, so procurement quantity decreased.