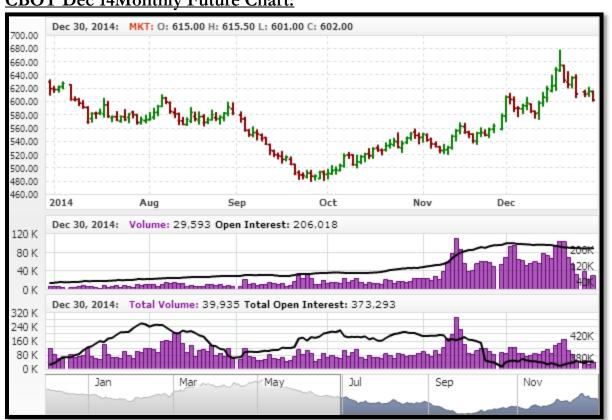

# **CBOT Dec 14Monthly Future Chart:**

CBOT Mar 15monthly chart shows the firm movement due to crop damage reports in many wheat growing areas in US. We expect prices to trade slightly steady in the month of January, within the range of USD 205-230/MT.