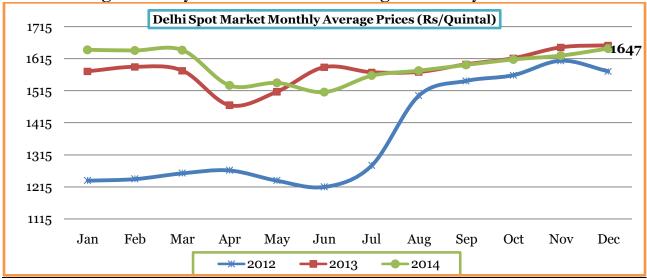

Wheat cash market (Delhi) in the month of December moved slightly up as compare to November as lean season is going on. Prices are less than 2013 prices due to bumper production and less export opportunity from India this year.