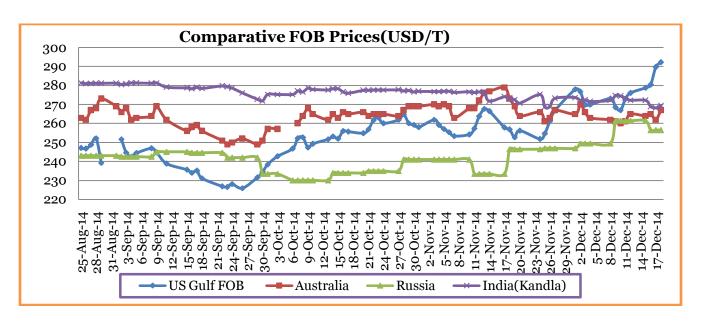

(Source: DGCIS, \*Provisional data from IBIS)

Wheat exports from India slightly decreased from 0.59 to 0.22 Lakh tonne in November. Average Fob quote decreased from \$276.86 in September to \$274.25 per tonne in November. However, during the review period CBOT average quote increased from \$204.33 to \$222.94 per tonne. Export from India is bound to be same due to current disparity.US and Black Sea Region crops are cheaper and it would continue to hamper Indian export opportunity in the months ahead.

Indian Fob quotes rules higher in comparison to November from mid of December when Russia restriction on wheat export news came into the market. However, wheat market is likely stay steady as India may get opportunity to export wheat due to recent firmness in International market.