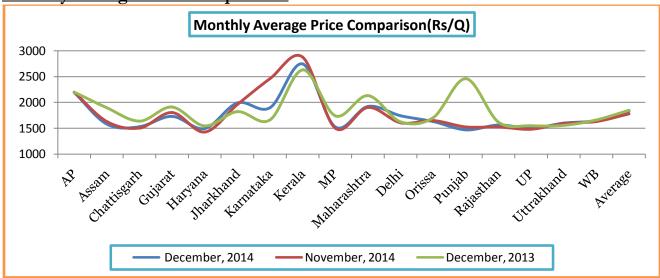

Monthly Average Price Comparison:

State wise average monthly wheat prices moved firm with November price. Average price in November has increased from the month of October. However, average prices in Gujarat, Punjab and Andhra Pradesh have been ruling lower. The reason behind increase in average price is due to the lean season and less arrival in the market.