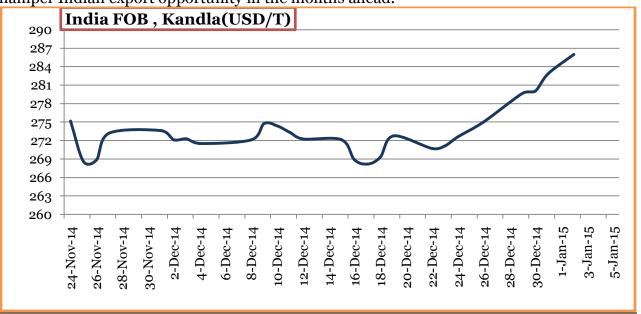

(Source: DGCIS, \*Provisional data from IBIS)

Wheat exports from India slightly decreased from 0.59 to 0.22 Lakh tonne in November. Average Fob quote decreased from \$276.86 in September to \$274.25 per tonne in November. However, during the review period CBOT average quote increased from \$204.33 to \$222.94 per tonne. Export from India is bound to be same due to current disparity.US and Black Sea Region crops are cheaper and it would continue to hamper Indian export opportunity in the months ahead.

Indian Fob quotes rules higher in comparison to November from mid of December when Russia restriction on wheat export news came into the market. However, wheat market is likely stay steady as India may get opportunity to export wheat due to recent firmness in International market.