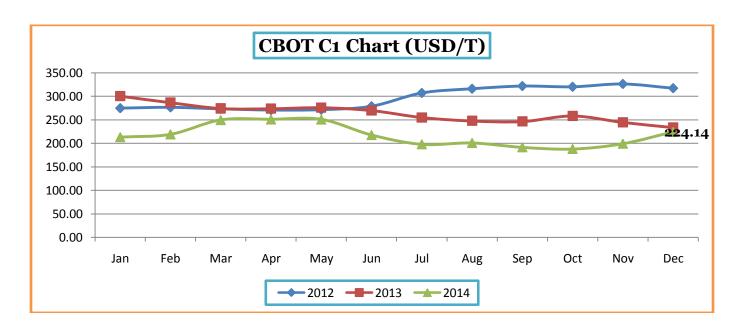

Wheat Exports from India

|                 | Wheat Export(Lakh T) | Average FOB<br>Quotes(USD/MT) | CBOT Average Quotes (USD/MT) |
|-----------------|----------------------|-------------------------------|------------------------------|
| Sept 11- Mar 12 | 7.4                  | 232.12                        | 237.46                       |
| Apr 12 - Mar 13 | 65.14                | 298.18                        | 286.71                       |
| Apr 13 - Mar 14 | 55.59                | 282.82                        | 241.6                        |
| Apr-14          | 5.22                 | 278.33                        | 280.61                       |
| May-14          | 8.24                 | 283.85                        | 270.66                       |
| Jun-14          | 4.87                 | 267.03                        | 235.16                       |
| July-14*        | 1.37                 | 277.24                        | 217.94                       |
| Aug-14*         | 0.43                 | 280.53                        | 218.9                        |
| Sept-14*        | 0.52                 | 278.84                        | 204.33                       |
| Oct-14*         | 0.59                 | 276.86                        | 222.94                       |
| Nov-14*         | 0.22                 | 274.25                        | 235.64                       |
| Total 14-15     | 21.46                | 277.11                        | 235.77                       |

(Source: DGCIS, \*Provisional data from IBIS)

Wheat exports from India slightly decreased from 0.59 to 0.22 Lakh tonne in November. Average Fob quote decreased from \$276.86 in September to \$274.25 per tonne in November. However, during the review period CBOT average quote increased from \$204.33 to \$222.94 per tonne. Export from India is bound to be same due to current disparity.US and Black Sea Region crops are cheaper and it would continue to hamper Indian export opportunity in the months ahead.