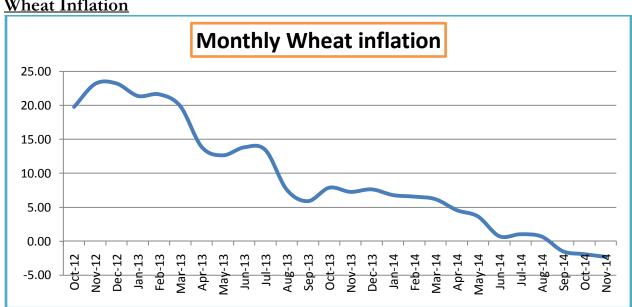

### Wheat Inflation

|                | Monthly Av | erage Prices at | Various Spot I | Market  |         |
|----------------|------------|-----------------|----------------|---------|---------|
|                | Delhi      | Indore          | Kota           | Rajkot  | Chennai |
| December 2013  | 1657.47    | 1674.56         | 1610.73        | 1609.31 | 2035.00 |
| January 2014   | 1642.56    | 1693.26         | 1617.61        | 1650.40 | 1957.61 |
| February 2014  | 1640.60    | 1692.82         | 1673.08        | 1584.47 | 1980.00 |
| March 2014     | 1642.08    | 1593.33         | 1655.00        | 1530.30 | 1987.14 |
| April 2014     | 1532.00    | 1527.50         | 1521.70        | 1511.20 | 1866.10 |
| May 2014       | 1540.00    | 1575.65         | 1531.42        | 1518.40 | 1845.47 |
| June 2014      | 1510.48    | 1509.58         | 1493.95        | 1438.04 | 1780.00 |
| July 2014      | 1562.42    | 1617.40         | 1569.54        | 1512.60 | 1799.31 |
| August 2014    | 1579.00    | 1624.04         | 1581.31        | 1504.47 | 1801.36 |
| September 2014 | 1596.50    | 1592.60         | 1560.00        | 1539.80 | 1778.40 |
| October 2014   | 1613.39    | 1575.14         | 1564.75        | 1540.33 | 1792.40 |
| November 2014  | 1625.20    | 1595.22         | 1563.75        | 1626.59 | 1814.37 |
| December 2014  | 1647.11    | 1637.04         | 1603.65        | 1649.42 | 1831.53 |