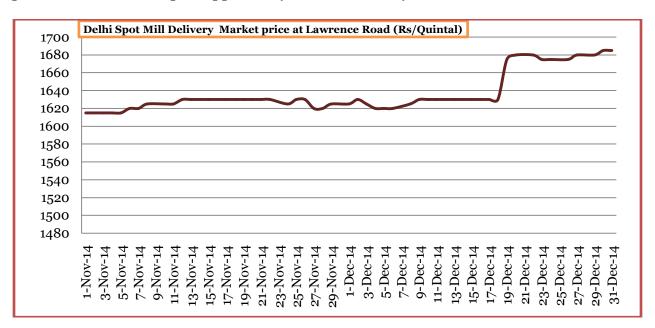

Monthly Price Comparison of Spot Markets:

| Centre        | Market        | Variety                                                                                                                                                                                                                                                                                                                                                                                                                                                                                                                                                                                                                                                                                                                                                                                                                                                                                                                                                                                                                                                                                                                                                                                                                                                                                                                                                                                                                                                                                                                                                                                                                                                                                                                                                                                                                                                                                                                                                                                                                                                                                                                        | Prices (   | (Rs/Qtl)   | Change    |
|---------------|---------------|--------------------------------------------------------------------------------------------------------------------------------------------------------------------------------------------------------------------------------------------------------------------------------------------------------------------------------------------------------------------------------------------------------------------------------------------------------------------------------------------------------------------------------------------------------------------------------------------------------------------------------------------------------------------------------------------------------------------------------------------------------------------------------------------------------------------------------------------------------------------------------------------------------------------------------------------------------------------------------------------------------------------------------------------------------------------------------------------------------------------------------------------------------------------------------------------------------------------------------------------------------------------------------------------------------------------------------------------------------------------------------------------------------------------------------------------------------------------------------------------------------------------------------------------------------------------------------------------------------------------------------------------------------------------------------------------------------------------------------------------------------------------------------------------------------------------------------------------------------------------------------------------------------------------------------------------------------------------------------------------------------------------------------------------------------------------------------------------------------------------------------|------------|------------|-----------|
|               |               | , and the second | 29/11/2014 | 31/10/2014 |           |
| D 11 ·        | Lawrence Road | Mill Delivery                                                                                                                                                                                                                                                                                                                                                                                                                                                                                                                                                                                                                                                                                                                                                                                                                                                                                                                                                                                                                                                                                                                                                                                                                                                                                                                                                                                                                                                                                                                                                                                                                                                                                                                                                                                                                                                                                                                                                                                                                                                                                                                  | 1685       | 1625       | 60        |
| Delhi         | Nazafgarh     | Mill Quality Loose                                                                                                                                                                                                                                                                                                                                                                                                                                                                                                                                                                                                                                                                                                                                                                                                                                                                                                                                                                                                                                                                                                                                                                                                                                                                                                                                                                                                                                                                                                                                                                                                                                                                                                                                                                                                                                                                                                                                                                                                                                                                                                             | 1630       | 1550       | 80        |
| Ι             | Narella       | Mill Quality Loose                                                                                                                                                                                                                                                                                                                                                                                                                                                                                                                                                                                                                                                                                                                                                                                                                                                                                                                                                                                                                                                                                                                                                                                                                                                                                                                                                                                                                                                                                                                                                                                                                                                                                                                                                                                                                                                                                                                                                                                                                                                                                                             | 1610       | 1580       | 30        |
|               | Rajkot        | Mill Delivery                                                                                                                                                                                                                                                                                                                                                                                                                                                                                                                                                                                                                                                                                                                                                                                                                                                                                                                                                                                                                                                                                                                                                                                                                                                                                                                                                                                                                                                                                                                                                                                                                                                                                                                                                                                                                                                                                                                                                                                                                                                                                                                  | 1750       | 1600       | 150       |
| Gujarat       | Ahmedabad     | Mill Delivery                                                                                                                                                                                                                                                                                                                                                                                                                                                                                                                                                                                                                                                                                                                                                                                                                                                                                                                                                                                                                                                                                                                                                                                                                                                                                                                                                                                                                                                                                                                                                                                                                                                                                                                                                                                                                                                                                                                                                                                                                                                                                                                  | 1790       | 1700       | 90        |
|               | Surat         | Mill Delivery                                                                                                                                                                                                                                                                                                                                                                                                                                                                                                                                                                                                                                                                                                                                                                                                                                                                                                                                                                                                                                                                                                                                                                                                                                                                                                                                                                                                                                                                                                                                                                                                                                                                                                                                                                                                                                                                                                                                                                                                                                                                                                                  | 1820       | 1725       | 95        |
| M D           | Bhopal        | Lokwan                                                                                                                                                                                                                                                                                                                                                                                                                                                                                                                                                                                                                                                                                                                                                                                                                                                                                                                                                                                                                                                                                                                                                                                                                                                                                                                                                                                                                                                                                                                                                                                                                                                                                                                                                                                                                                                                                                                                                                                                                                                                                                                         | 1700       | 1650       | <b>50</b> |
| M.P.          | Indore        | Mill Delivery                                                                                                                                                                                                                                                                                                                                                                                                                                                                                                                                                                                                                                                                                                                                                                                                                                                                                                                                                                                                                                                                                                                                                                                                                                                                                                                                                                                                                                                                                                                                                                                                                                                                                                                                                                                                                                                                                                                                                                                                                                                                                                                  | 1690       | 1585       | 105       |
| Doiosthan     | Kota          | Mill Quality                                                                                                                                                                                                                                                                                                                                                                                                                                                                                                                                                                                                                                                                                                                                                                                                                                                                                                                                                                                                                                                                                                                                                                                                                                                                                                                                                                                                                                                                                                                                                                                                                                                                                                                                                                                                                                                                                                                                                                                                                                                                                                                   | 1595       | 1490       | 105       |
| Rajasthan -   | Kota          | Mill Delivery                                                                                                                                                                                                                                                                                                                                                                                                                                                                                                                                                                                                                                                                                                                                                                                                                                                                                                                                                                                                                                                                                                                                                                                                                                                                                                                                                                                                                                                                                                                                                                                                                                                                                                                                                                                                                                                                                                                                                                                                                                                                                                                  | 1670       | 1575       | 95        |
|               | Kanpur        | Mill Delivery                                                                                                                                                                                                                                                                                                                                                                                                                                                                                                                                                                                                                                                                                                                                                                                                                                                                                                                                                                                                                                                                                                                                                                                                                                                                                                                                                                                                                                                                                                                                                                                                                                                                                                                                                                                                                                                                                                                                                                                                                                                                                                                  | 1590       | 1575       | 15        |
| U.P.          | Mathura       | Mill Quality Loose                                                                                                                                                                                                                                                                                                                                                                                                                                                                                                                                                                                                                                                                                                                                                                                                                                                                                                                                                                                                                                                                                                                                                                                                                                                                                                                                                                                                                                                                                                                                                                                                                                                                                                                                                                                                                                                                                                                                                                                                                                                                                                             | 1600       | NA         | NA        |
| Ι             | Kosi          | Mill Delivery                                                                                                                                                                                                                                                                                                                                                                                                                                                                                                                                                                                                                                                                                                                                                                                                                                                                                                                                                                                                                                                                                                                                                                                                                                                                                                                                                                                                                                                                                                                                                                                                                                                                                                                                                                                                                                                                                                                                                                                                                                                                                                                  | 1600       | 1480       | 120       |
| Describ       | Khanna        | Mill Quality Loose                                                                                                                                                                                                                                                                                                                                                                                                                                                                                                                                                                                                                                                                                                                                                                                                                                                                                                                                                                                                                                                                                                                                                                                                                                                                                                                                                                                                                                                                                                                                                                                                                                                                                                                                                                                                                                                                                                                                                                                                                                                                                                             | 1470       | 1460       | 10        |
| Punjab -      | Jagraon       | Mill Delivery                                                                                                                                                                                                                                                                                                                                                                                                                                                                                                                                                                                                                                                                                                                                                                                                                                                                                                                                                                                                                                                                                                                                                                                                                                                                                                                                                                                                                                                                                                                                                                                                                                                                                                                                                                                                                                                                                                                                                                                                                                                                                                                  | 1560       | 1560       | 0         |
| **            | Sirsa         | Mill Quality loose                                                                                                                                                                                                                                                                                                                                                                                                                                                                                                                                                                                                                                                                                                                                                                                                                                                                                                                                                                                                                                                                                                                                                                                                                                                                                                                                                                                                                                                                                                                                                                                                                                                                                                                                                                                                                                                                                                                                                                                                                                                                                                             | 1500       | 1500       | 0         |
| Haryana       | Hodal         | Mill Delivery                                                                                                                                                                                                                                                                                                                                                                                                                                                                                                                                                                                                                                                                                                                                                                                                                                                                                                                                                                                                                                                                                                                                                                                                                                                                                                                                                                                                                                                                                                                                                                                                                                                                                                                                                                                                                                                                                                                                                                                                                                                                                                                  | 1680       | NA         | NA        |
|               | Chennai       | Mill Quality                                                                                                                                                                                                                                                                                                                                                                                                                                                                                                                                                                                                                                                                                                                                                                                                                                                                                                                                                                                                                                                                                                                                                                                                                                                                                                                                                                                                                                                                                                                                                                                                                                                                                                                                                                                                                                                                                                                                                                                                                                                                                                                   | 1850       | 1800       | <b>50</b> |
| Tamil<br>Nadu | Madurai       | Mill Quality                                                                                                                                                                                                                                                                                                                                                                                                                                                                                                                                                                                                                                                                                                                                                                                                                                                                                                                                                                                                                                                                                                                                                                                                                                                                                                                                                                                                                                                                                                                                                                                                                                                                                                                                                                                                                                                                                                                                                                                                                                                                                                                   | 1907       | 1857       | <b>50</b> |
|               | Coimbatore    | Mill Quality                                                                                                                                                                                                                                                                                                                                                                                                                                                                                                                                                                                                                                                                                                                                                                                                                                                                                                                                                                                                                                                                                                                                                                                                                                                                                                                                                                                                                                                                                                                                                                                                                                                                                                                                                                                                                                                                                                                                                                                                                                                                                                                   | 1907       | 1857       | 50        |