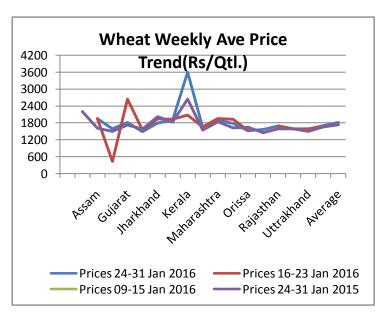

#### State Wise Average Weekly Price Trend:

All India average price for wheat increased by 4.49 % week on week basis from Rs 1744.29 to Rs 1822..69 per qtl. during the week under review. Prices ruled 4.89 % higher from January, 2015.

Prices increased in AP, Kerala, Delhi, Maharashtra and Uttar Pradesh in the range of 0.2 % to 2.17 % in comparison to last week.

Overall wheat ave price is likely to stay steady to slightly firm in the weeks ahead.

The Ave line price chart shows the trend clearly. After staying steady, prices of wheat moved slightly down in the last week of the month in some major bench mark markets.