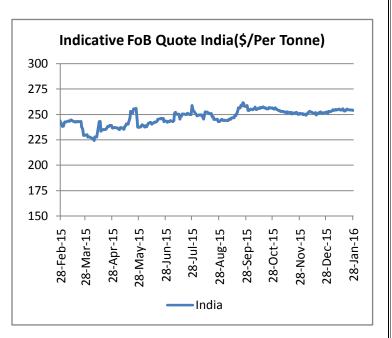

# **Indicative FOB Value For Wheat In India At Kandla:**

Indian FoB quotes are not available as export remains almost at halt. It is based on market price available in Saurashtra region.

India has exported some premium grade wheat at \$335 /336 per tonne last week. Buyers for Indian wheat remain sidelined due to higher prevailing prices in domestic markets.

It is hovering in the range of \$254 to \$256 per tonne for common grade wheat. Market is likely to stay steady at this level as buyers are unwilling to strike any fresh deal. Experts say that there is no export parity and volume would remain at negligible level in the weeks ahead.