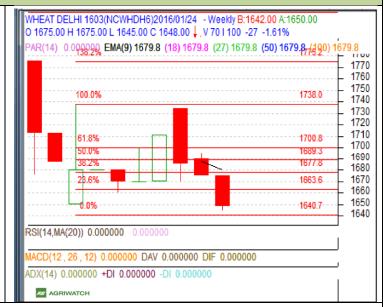

# Technical Commentary:

- Last candlestick depicts weakness in the market.
- RSI is moving down in neutral zone.
- Prices closed below 9 and 18 days EMAs hints weak market
- Decrease in price, volume and OI indicate short build up.

Wheat prices are likely to trade down this week.

# February Contract, Expiry: 20 Feb,2015

Strategy: Sell on rise

|                   |       |     | S2            | <b>S1</b> | PCP  | R1   | R2   |
|-------------------|-------|-----|---------------|-----------|------|------|------|
| Wheat             | NCDEX | Mar | 1621          | 1640      | 1648 | 1677 | 1689 |
| Weekly Trade Call |       |     | Call          | Entry     | T1   | T2   | SL   |
| Wheat             | NCDEX | Mar | Sell<br>below | 1665      | 1645 | 1640 | 1672 |