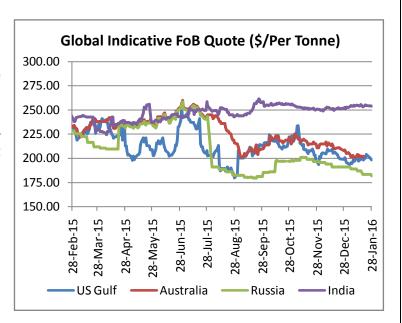

# <u>International FOB prices Weekly price Movement</u> (USD/T)

Indian FoB quote Is based on local price. There is no export in bulk volume currently..

US, Australia quotes are hovering in the range of \$195 to \$201 per tonne. More dip is unlikely as buyers are expected to return to the market at lower level.

Russian quote was registered at \$182, lower by \$12 from second week of Dec-2015

Wheat quotes may hover in the range of \$185 to \$205 due to excess supply in the global market in coming weeks.