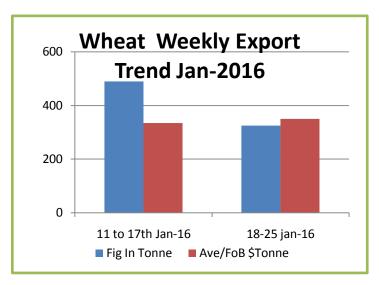

#### Wheat Export Weekly Data:

Wheat export volume has been negligible during last few weeks and there is no hope for any recovery in coming weeks as disparity continues to discourage exporters.

India exported around 325.4 tonne during the week ended 25<sup>th</sup> Jan-2016 slightly lower than last week. Before, this India had exported 490.2 tonne wheat.

Average FoB price realized during the same period was \$351.15 per tonne, higher by 4.70 %.Before this average FoB price was registered at \$335.36 per tonne

Major buyers were Kuwait, Sudan and west Asian countries.