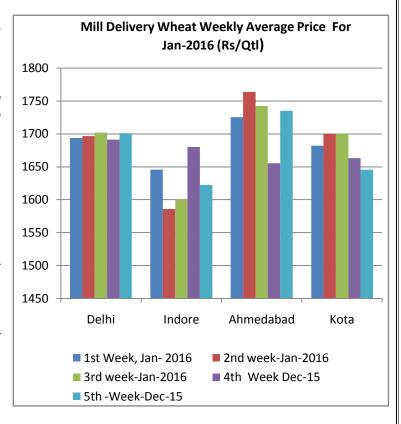

#### **Wheat Weekly Ave Price Chart:**

Wheat average wholesale prices moved slightly up week on week basis in all major markets except Ahmadabad Indore and Kota. Pressure on wheat price at major trading hubs were seen with new arrivals in M.P., cold wave in Central and North India in wheat growing belts and improved acreage. Futures too decreased and it affected sentiments.

Prices are likely to stay steady at current level as inner tone in the market weakens once again based on improved production prospects this year.

Sentiments may change once again if temperature increases in Feb-March above normal as it will impact normal yield.

Pressure from new arrival in M.P. is expected by the end of February, followed by Gujarat and it will stabilize market during March and April in normal condition.

The Ave line price chart shows the trend clearly. After staying steady, prices of wheat moved slightly down in the last week of the month in some major bench mark markets.