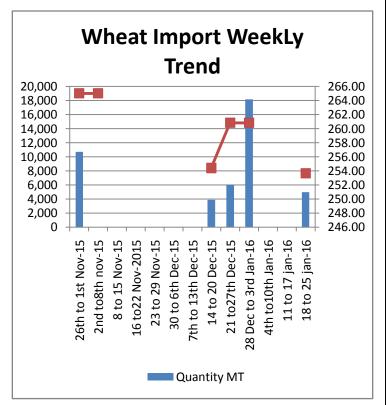

#### Wheat Import:

Import parity for wheat was not in favour of India with the imposition of 25% duty and it virtually stopped import for few weeks. India imported 4950 Tonne wheat from Australia last week at \$253.50 per tonne on CiF basis at Tuticorin port.

However, situation may change as wheat price in global market is decreasing. Besides, freight has decreased due to cheaper crude oil.

Emerging scenario in global market is not in favor of India as other exporting countries are offering wheat at very attractive prices. Argentina has devalued its currency by 26 % and decreased export tax from 20 to 3 percent. Export limit (quota) has been removed.