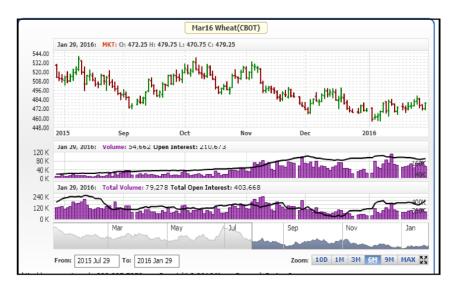

#### **CBOT Wheat Futures Chart:**

CBOT wheat market traded firm. However, firmness would not sustain due to ample supply in the global market.

1<sup>St</sup> Support; 470 2<sup>nd</sup> Support:450 1<sup>st</sup> Resistant:500 2<sup>nd</sup> Resistant:520

CBOT futures market may trade in the range of 450 to 500 cent /bushel in next two weeks.