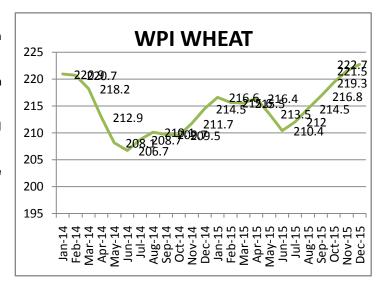

Wheat WPI has increased slightly to 222.7 in Dec, 2015 from 221.5 in Nov, 2015. Wheat prices may rule steady to slightly firm in the weeks ahead. Monthly wheat inflation increase is 3.82.It was 4.63 in Nov-2015.

#### Wheat WPI/ Inflation:

Wheat WPI increased from 221.5 to 222.7 in December, 2015.

Wheat inflation increased to 3.82 percent month on month basis.

Wheat cash market price will continue to trade up and it may further boost inflation in coming weeks.

The given chart shows inflationary pressure and there is no respite in the sight given the increasing trend.

More jump in WPI is expected in Feb, 2016.

Wheat Stock: As on 01st Oct, 2015:

| STOCKS OF WHEAT IN CENTRAL POOL AS ON 01.10.2015: | STOCK<br>WITH FCI | STOCK WITH<br>STATE<br>AGENCIES | TOTAL IN<br>CENTRAL<br>POOL |
|---------------------------------------------------|-------------------|---------------------------------|-----------------------------|
| EAST ZONE                                         | 9.14              | 0                               | 9.14                        |
| NORTH EAST ZONE                                   | 1.51              | 0                               | 1.51                        |
| NORTH ZONE                                        | 148.44            | 82.04                           | 230.48                      |
| SOUTH ZONE                                        | 4.77              | 0                               | 4.77                        |
| WEST ZONE                                         | 14.77             | 72.17                           | 86.94                       |
| TOTAL                                             | 182.09            | 154.56                          | 336.65                      |